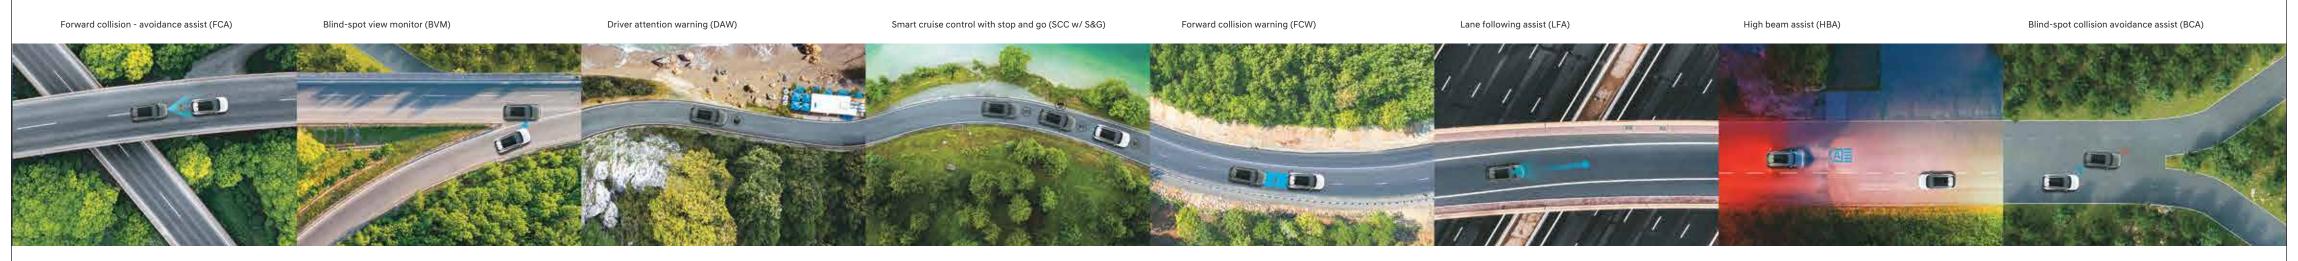

# Hyundai SmartSense Bestin segment

Advanced Driver Assistance System (ADAS) uses automated sensing technology with radars, sensors and cameras to detect obstacles on the road & respond with countermeasures for impact avoidance. Thus offering comprehensive protection on the road. The all-new Hyundai TUCSON comes with cutting-edge autonomous level 2 ADAS system for a smart & intuitive driving experience.

Lane keeping assist (LKA)
Safe exit warning (SEW)
Rear cross traffic collision avoidance assist (RCCA)
Surround view monitor (SVM)
Forward collision avoidance assist - junction turning (FCA-JT)
Leading vehicle departure alert (LVDA)
Lane departure warning (LDW)
Blind-spot collision warning (BCW)

# The confidence of 60+ safety features

The all-new Hyundai TUCSON is loaded with advanced tech that ensures a better driving experience and a range of features to ensure your safety.

Vehicle stability management (VSM)