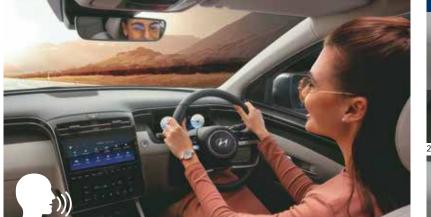

# Leading-edge technology.

Connections go beyond in the all-new Hyundai TUCSON. The 26.03 cm (10.25") HD audio video navigation system will always get an encore. The home to car (H2C) with Alexa allows you to stay connected with your car from home, while 60+ Bluelink connected features ensure you're connected with the world while on the move.

Embedded voice commands

Bose premium sound 8 speaker system

26.03 cm (10.25") HD audio video navigation system

10 Regional languages infotainment

Ambient sounds of nature

Other features: Over-the-air update (infotainment system & map) | Smartwatch connectivity