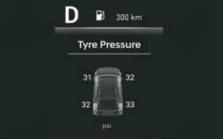

Electronic stability control (ESC)

Electric parking brake & front parking sensors

TPMS (Highline

Hill-start assist control (HAC)

Other features: Downhill brake control | Rain sensing wipers | Parking assist (Front & rear parking sensors)
Rear camera with dynamic guidelines | Child seat anchor (ISOFIX)