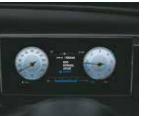

# Exquisite in every way.

Step into the all-new Hyundai TUCSON and experience sheer luxury. The driver side houses a 26.03 cm (10.25") floating type digital cluster which builds on the SUVs advanced and modern design characteristics. Hit the right spot in your driving position with 10-way power adjustable ventilated & heated driver seat with memory function. The epitome of comfort, the embodiment of elegance.

Multi air mode

10-way power adjustable driver seat with lumbar support & memory function

26.03 cm (10.25") Floating type digital cluster

Front ventilated & heated seats

Other features: Premium leather# upholstery | Door pocket lighting (1st in segment) | 8-way power adjustable passenger seat 64 colour ambient lighting (Best in segment) | Dual zone FATC with auto defogger