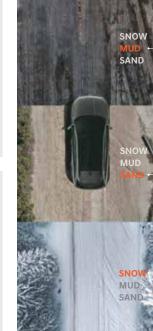

### Multi terrain modes

Multi terrain modes: With a quick flick of the switch, you can adjust the powertrain to suit challenging road and weather conditions: SNOW, MUD and SAND settings ensure you are getting maximum traction when the going gets really rough.