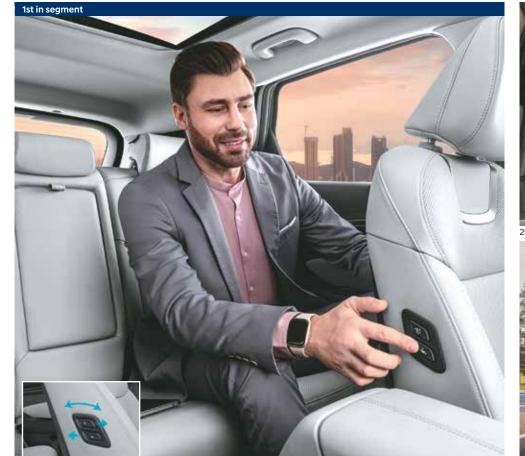

# Passengers ride first-class.

Travel in first-class comfort on every ride. Lounge comfortably in the 2<sup>nd</sup> row seats with reclining function. Need more space? Simply use the passenger seat walk-in device to make more legroom.

Passenger seat walk-in device

2<sup>nd</sup> row seat folding - boot lever

Hands free smart power tail gate with height adjustment

Other features: 2nd row seats with reclining function