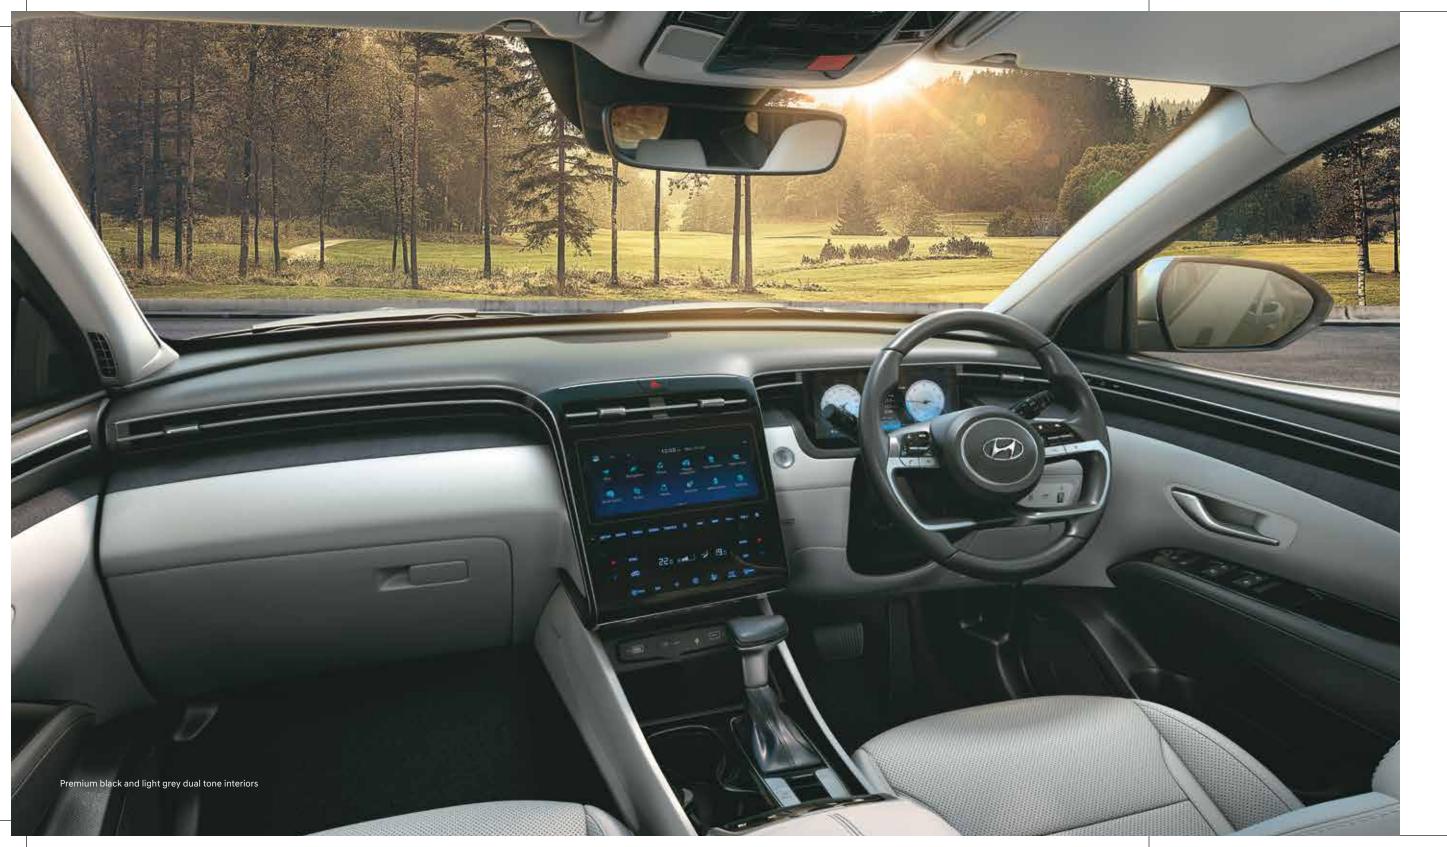

# Exquisite in every way.

Step into the all-new Hyundai TUCSON and experience sheer luxury. The driver side houses a 26.03 cm (10.25") floating type digital cluster which builds on the SUVs advanced and modern design characteristics. Hit the right spot in your driving position with 10-way power adjustable ventilated & heated driver seat with memory function. The epitome of comfort, the embodiment of elegance.

Multi air mode

10-way power adjustable driver seat with lumbar support & memory function

26.03 cm (10.25") Floating type digital cluster

Front ventilated & heated seats

Other features: Premium leather# upholstery | Door pocket lighting (1st in segment) | 8-way power adjustable passenger seat 64 colour ambient lighting (Best in segment) | Dual zone FATC with auto defogger