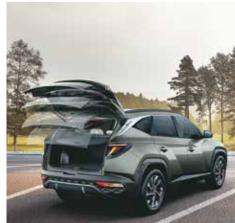

Passenger seat walk-in device

2<sup>nd</sup> row seat folding - boot lever

Hands free smart power tail gate with height adjustment

Other features: 2nd row seats with reclining function