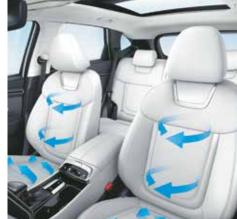

# Exquisite in every way.

Step into the all-new Hyundai TUCSON and experience sheer luxury. The driver side houses a 26.03 cm (10.25") floating type digital cluster which builds on the SUVs advanced and modern design characteristics. Hit the right spot in your driving position with 10-way power adjustable ventilated & heated driver seat with memory function. The epitome of comfort, the embodiment of elegance.

Multi air mode

10-way power adjustable driver seat with lumbar support & memory function

26.03 cm (10.25") Floating type digital cluster

Front ventilated & heated seats

Other features: Premium leather# upholstery | Door pocket lighting (1st in segment) | 8-way power adjustable passenger seat 64 colour ambient lighting (Best in segment) | Dual zone FATC with auto defogger