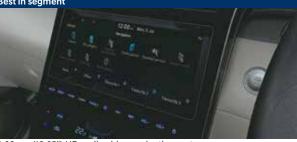

# Leading-edge technology.

Connections go beyond in the all-new Hyundai TUCSON. The 26.03 cm (10.25") HD audio video navigation system will always get an encore. The home to car (H2C) with Alexa allows you to stay connected with your car from home, while 60+ Bluelink connected features ensure you're connected with the world while on the move.

Embedded voice commands

Bose premium sound 8 speaker system

26.03 cm (10.25") HD audio video navigation system

10 Regional languages infotainment

Ambient sounds of nature

Other features: Over-the-air update (infotainment system & map) | Smartwatch connectivity