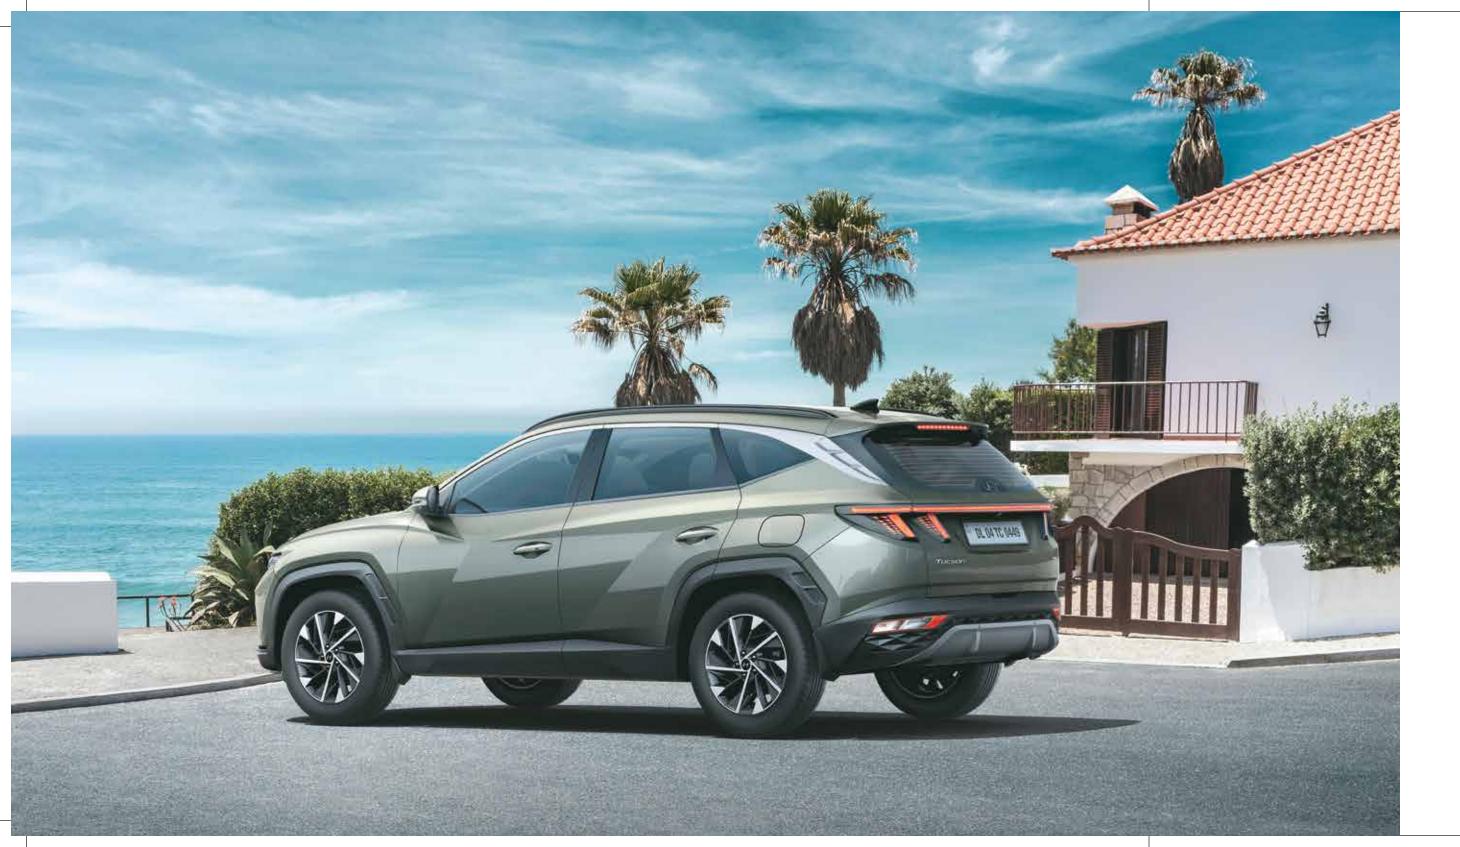

R18 (D=462 mm) Diamond cut alloy wheels

Connecting LED tail lamps

Dark chrome parametric front grille with parametric hidden LED DRLs, LED MFR headlamps & positioning lamps

Panoramic suproof