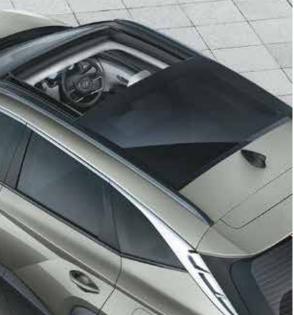

R18 (D=462 mm) Diamond cut alloy wheels

Connecting LED tail lamps

Dark chrome parametric front grille with parametric hidden LED DRLs, LED MFR headlamps & positioning lamps

Panoramic suproof