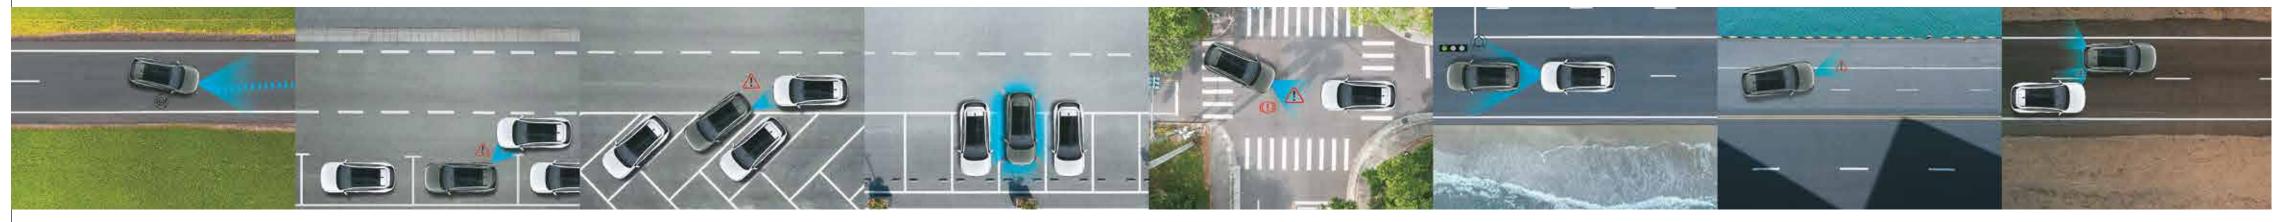

# Hyundai SmartSense Bestin segment

Advanced Driver Assistance System (ADAS) uses automated sensing technology with radars, sensors and cameras to detect obstacles on the road & respond with countermeasures for impact avoidance. Thus offering comprehensive protection on the road. The all-new Hyundai TUCSON comes with cutting-edge autonomous level 2 ADAS system for a smart & intuitive driving experience.

Lane keeping assist (LKA)
Safe exit warning (SEW)
Rear cross traffic collision avoidance assist (RCCA)
Surround view monitor (SVM)
Forward collision avoidance assist - junction turning (FCA-JT)
Leading vehicle departure alert (LVDA)
Lane departure warning (LDW)
Blind-spot collision warning (BCW)

# The confidence of 60+ safety features

The all-new Hyundai TUCSON is loaded with advanced tech that ensures a better driving experience and a range of features to ensure your safety.

Vehicle stability management (VSM)