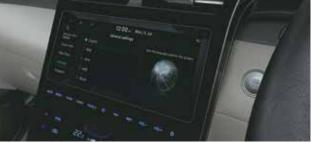

# Leading-edge technology.

Connections go beyond in the all-new Hyundai TUCSON. The 26.03 cm (10.25") HD audio video navigation system will always get an encore. The home to car (H2C) with Alexa allows you to stay connected with your car from home, while 60+ Bluelink connected features ensure you're connected with the world while on the move.

Embedded voice commands

Bose premium sound 8 speaker system

26.03 cm (10.25") HD audio video navigation system

10 Regional languages infotainment

Ambient sounds of nature

Other features: Over-the-air update (infotainment system & map) | Smartwatch connectivity