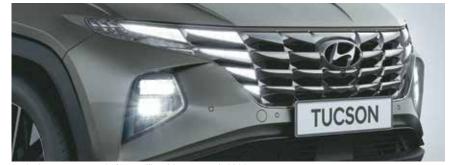

# Flawless, timeless, captivating design.

The all-new Hyundai TUCSON is designed to invoke awe. Its 3D dark chrome parametric front grille and jewel-like surfaces are a reflection of futuristic design. The parametric hidden LED daytime running lights ensure it stands out wherever it goes.

R18 (D=462 mm) Diamond cut alloy wheels

Connecting LED tail lamps

Dark chrome parametric front grille with parametric hidden LED DRLs, LED MFR headlamps & positioning lamps

Panoramic suproof