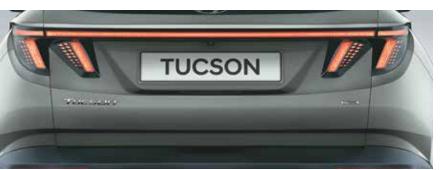

R18 (D=462 mm) Diamond cut alloy wheels

Connecting LED tail lamps

Dark chrome parametric front grille with parametric hidden LED DRLs, LED MFR headlamps & positioning lamps

Panoramic suproof