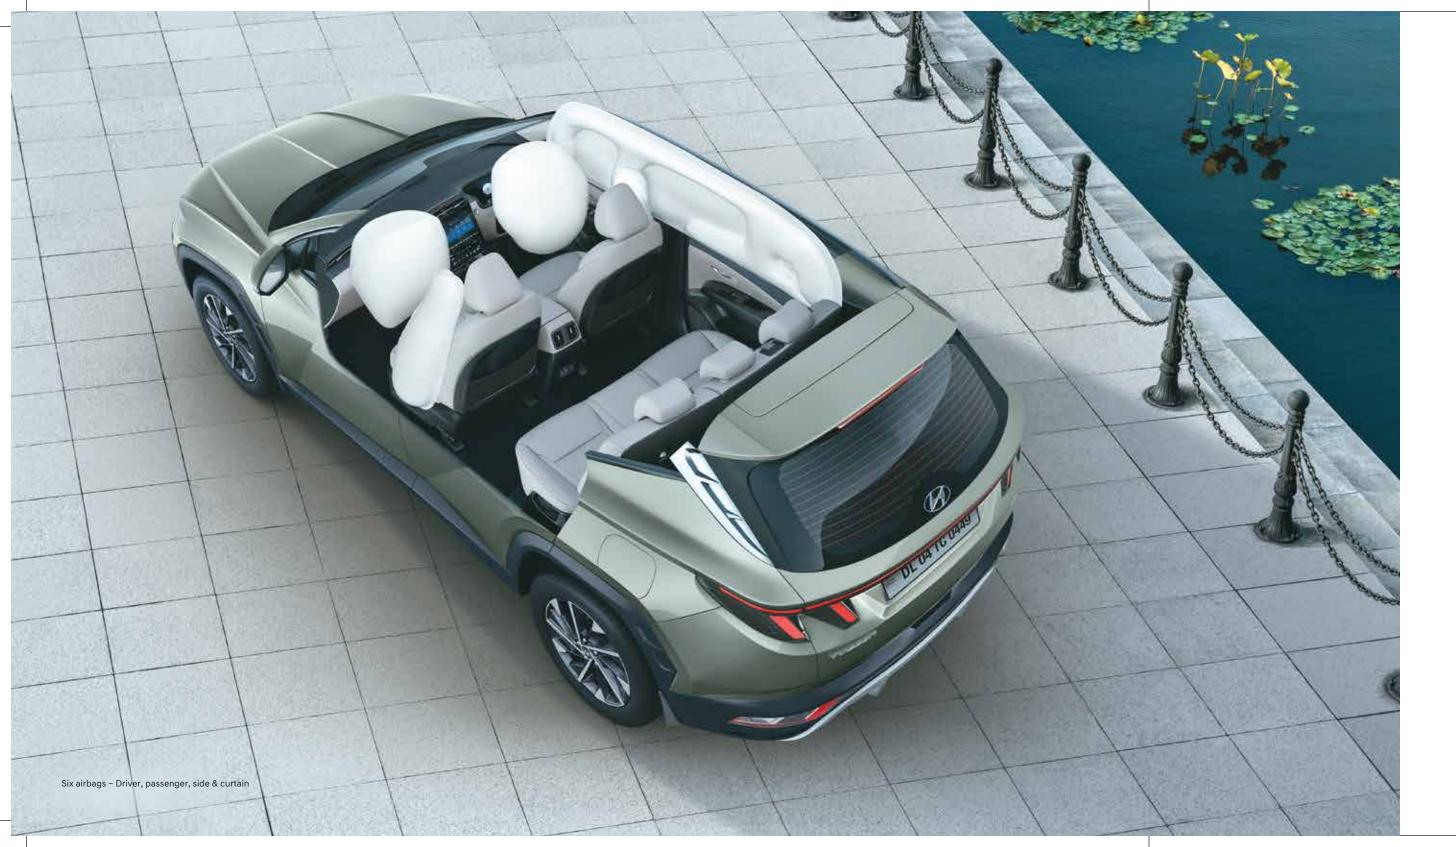

# The confidence of 60+ safety features

The all-new Hyundai TUCSON is loaded with advanced tech that ensures a better driving experience and a range of features to ensure your safety.

Vehicle stability management (VSM)

Electronic stability control (ESC)

Electric parking brake & front parking sensors

TPMS (Highline

Hill-start assist control (HAC)

Other features: Downhill brake control | Rain sensing wipers | Parking assist (Front & rear parking sensors)
Rear camera with dynamic guidelines | Child seat anchor (ISOFIX)