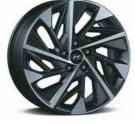

R18 (D=462 mm) Diamond cut alloy wheels

Connecting LED tail lamps

Dark chrome parametric front grille with parametric hidden LED DRLs, LED MFR headlamps & positioning lamps

Panoramic suproof