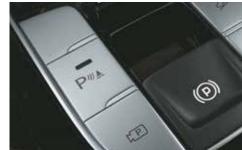

Electronic stability control (ESC)

Electric parking brake & front parking sensors

TPMS (Highline

Hill-start assist control (HAC)

Other features: Downhill brake control | Rain sensing wipers | Parking assist (Front & rear parking sensors)
Rear camera with dynamic guidelines | Child seat anchor (ISOFIX)