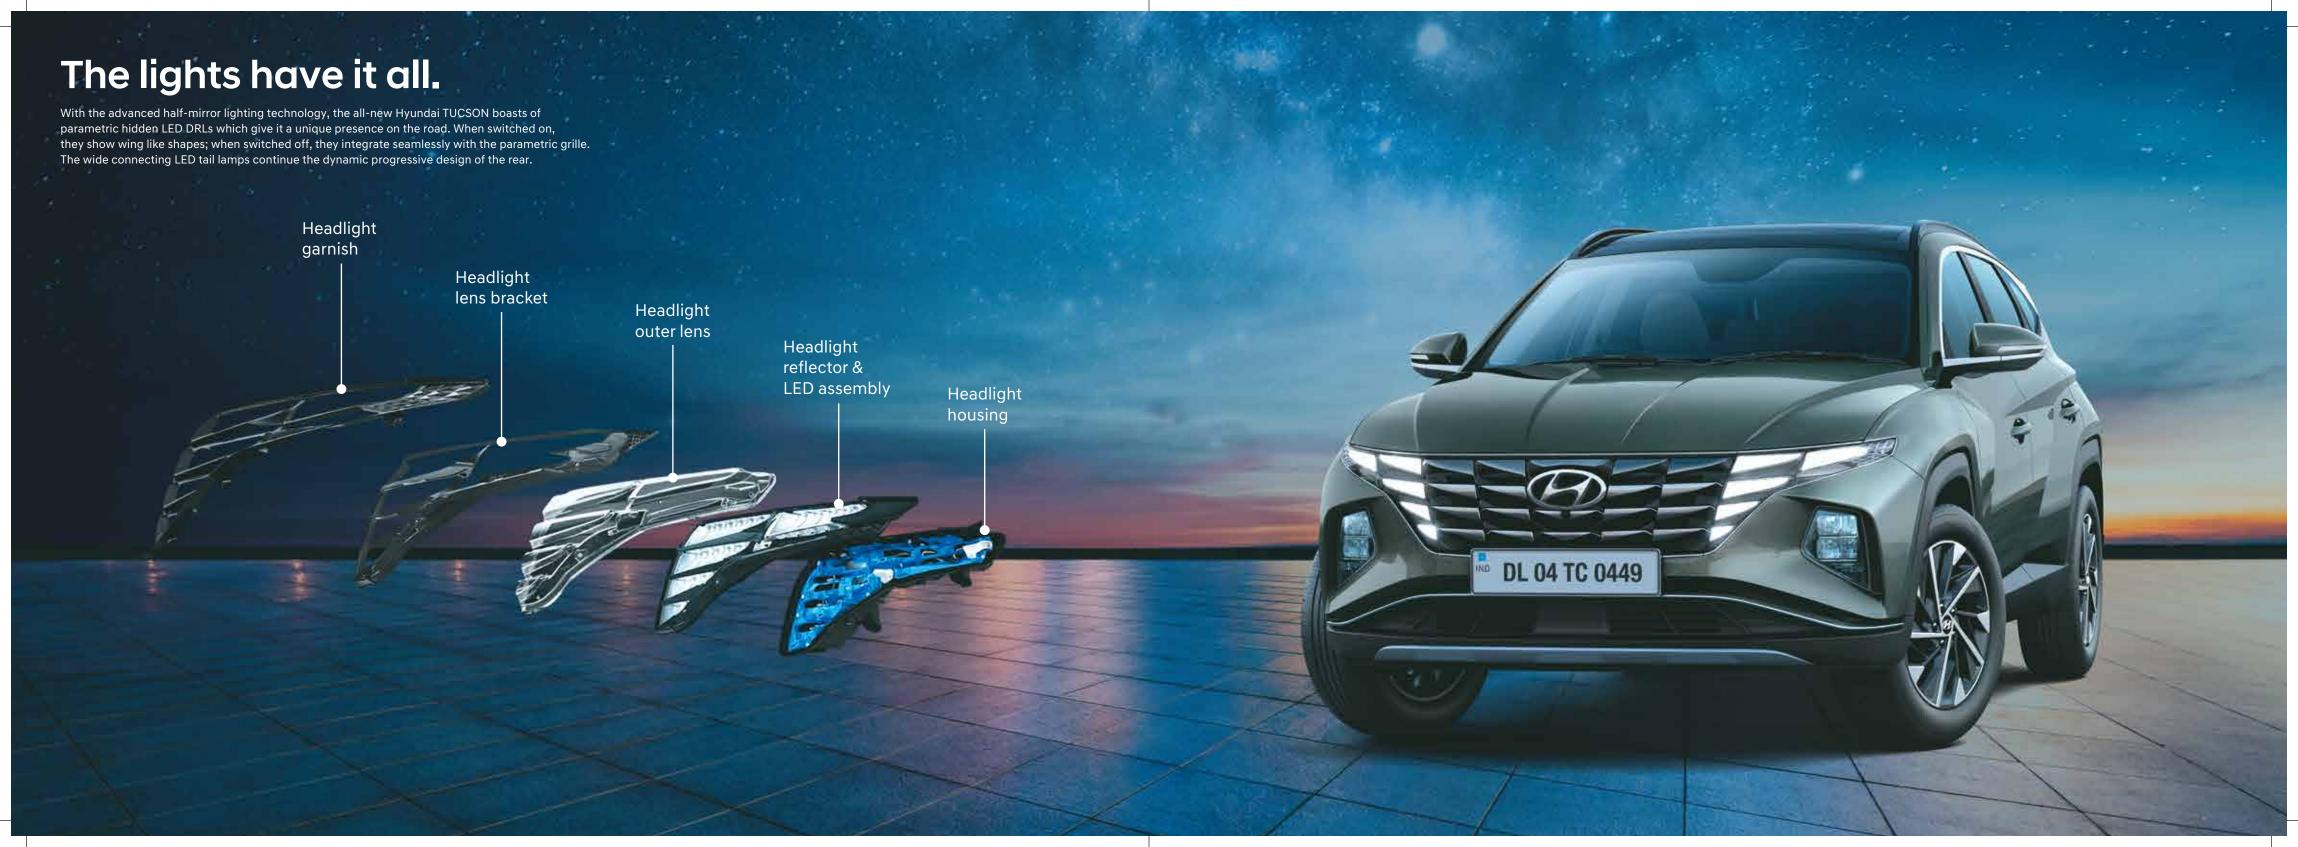

# Flawless, timeless, captivating design.

The all-new Hyundai TUCSON is designed to invoke awe. Its 3D dark chrome parametric front grille and jewel-like surfaces are a reflection of futuristic design. The parametric hidden LED daytime running lights ensure it stands out wherever it goes.

R18 (D=462 mm) Diamond cut alloy wheels

Connecting LED tail lamps

Dark chrome parametric front grille with parametric hidden LED DRLs, LED MFR headlamps & positioning lamps

Panoramic suproof