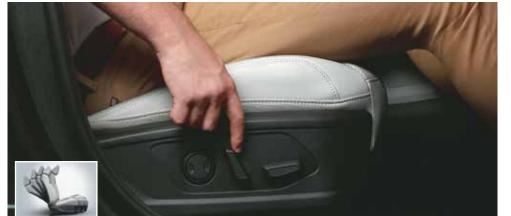

# Exquisite in every way.

Step into the all-new Hyundai TUCSON and experience sheer luxury. The driver side houses a 26.03 cm (10.25") floating type digital cluster which builds on the SUVs advanced and modern design characteristics. Hit the right spot in your driving position with 10-way power adjustable ventilated & heated driver seat with memory function. The epitome of comfort, the embodiment of elegance.

# Passengers ride first-class.

Travel in first-class comfort on every ride. Lounge comfortably in the 2<sup>nd</sup> row seats with reclining function. Need more space? Simply use the passenger seat walk-in device to make more legroom.