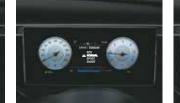

# **Drive mode select themes:**

R 2.0 I diesel engine

Max power 137 kW (186 PS) / 4 000 r/min (Best in segment)

Max torque **416** Nm (42.42 kgm)