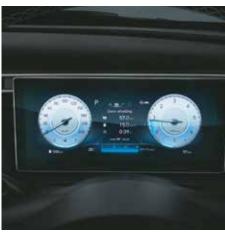

# Exquisite in every way.

Step into the all-new Hyundai TUCSON and experience sheer luxury. The driver side houses a 26.03 cm (10.25") floating type digital cluster which builds on the SUVs advanced and modern design characteristics. Hit the right spot in your driving position with 10-way power adjustable ventilated & heated driver seat with memory function. The epitome of comfort, the embodiment of elegance.

Multi air mode

10-way power adjustable driver seat with lumbar support & memory function

26.03 cm (10.25") Floating type digital cluster

Front ventilated & heated seats

Other features: Premium leather# upholstery | Door pocket lighting (1st in segment) | 8-way power adjustable passenger seat 64 colour ambient lighting (Best in segment) | Dual zone FATC with auto defogger