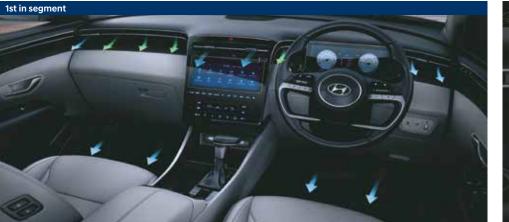

Multi air mode

10-way power adjustable driver seat with lumbar support & memory function

26.03 cm (10.25") Floating type digital cluster

Front ventilated & heated seats

Other features: Premium leather# upholstery | Door pocket lighting (1st in segment) | 8-way power adjustable passenger seat 64 colour ambient lighting (Best in segment) | Dual zone FATC with auto defogger

Embedded voice commands

Bose premium sound 8 speaker system

26.03 cm (10.25") HD audio video navigation system

10 Regional languages infotainment

Ambient sounds of nature

Other features: Over-the-air update (infotainment system & map) | Smartwatch connectivity