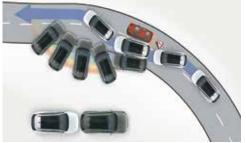

# The confidence of 60+ safety features

The all-new Hyundai TUCSON is loaded with advanced tech that ensures a better driving experience and a range of features to ensure your safety.

Vehicle stability management (VSM)

Electronic stability control (ESC)

Electric parking brake & front parking sensors

TPMS (Highline

Hill-start assist control (HAC)

Other features: Downhill brake control | Rain sensing wipers | Parking assist (Front & rear parking sensors)
Rear camera with dynamic guidelines | Child seat anchor (ISOFIX)