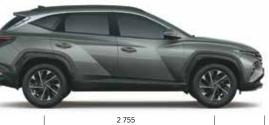

|                                         |  |  |
| Front                  | Disc                                       |                                         |  |  |
| Rear                   | Disc                                       |                                         |  |  |
| Tyre                   |                                            |                                         |  |  |
| Tyre spec (main)       | 235/60 R18 (D=462 mm) Diamond cut alloy    |                                         |  |  |
| Tyre spec (spare)      | 235/60 R18 (D=462 mm)<br>Diamond cut alloy | T135/90 D17 (D=436.6 mm)<br>Steel wheel |  |  |
|                        |                                            | *With roof rail                         |  |  |

### **Dimensions**