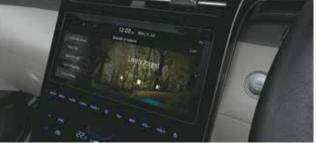

# Leading-edge technology.

Connections go beyond in the all-new Hyundai TUCSON. The 26.03 cm (10.25") HD audio video navigation system will always get an encore. The home to car (H2C) with Alexa allows you to stay connected with your car from home, while 60+ Bluelink connected features ensure you're connected with the world while on the move.

Embedded voice commands

Bose premium sound 8 speaker system

26.03 cm (10.25") HD audio video navigation system

10 Regional languages infotainment

Ambient sounds of nature

Other features: Over-the-air update (infotainment system & map) | Smartwatch connectivity