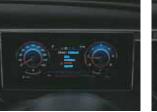

# Exquisite in every way.

Step into the all-new Hyundai TUCSON and experience sheer luxury. The driver side houses a 26.03 cm (10.25") floating type digital cluster which builds on the SUVs advanced and modern design characteristics. Hit the right spot in your driving position with 10-way power adjustable ventilated & heated driver seat with memory function. The epitome of comfort, the embodiment of elegance.

Multi air mode

10-way power adjustable driver seat with lumbar support & memory function

26.03 cm (10.25") Floating type digital cluster

Front ventilated & heated seats

Other features: Premium leather# upholstery | Door pocket lighting (1st in segment) | 8-way power adjustable passenger seat 64 colour ambient lighting (Best in segment) | Dual zone FATC with auto defogger