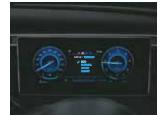

# Exquisite in every way.

Step into the all-new Hyundai TUCSON and experience sheer luxury. The driver side houses a 26.03 cm (10.25") floating type digital cluster which builds on the SUVs advanced and modern design characteristics. Hit the right spot in your driving position with 10-way power adjustable ventilated & heated driver seat with memory function. The epitome of comfort, the embodiment of elegance.

**Drive mode select:** With Drive mode, you get to pick the style suits you best: NORMAL is for relaxed everyday driving while ECO gives you optimal fuel efficiency. SPORT is for quicker acceleration, and SMART selects the proper driving mode amongst ECO, SPORT and NORMAL by judging the driver's driving habits.