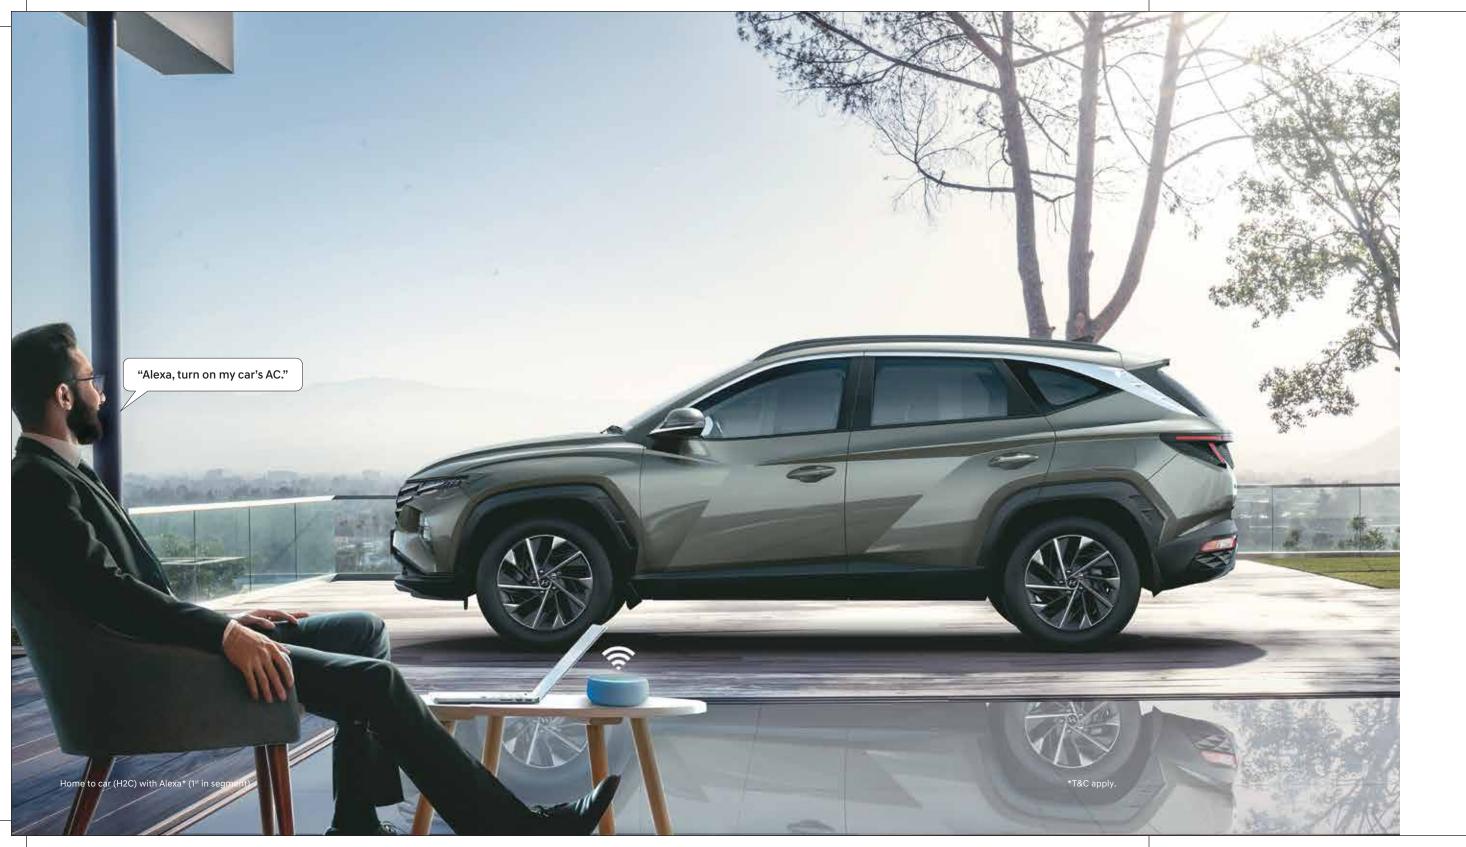

# Leading-edge technology.

Connections go beyond in the all-new Hyundai TUCSON. The 26.03 cm (10.25") HD audio video navigation system will always get an encore. The home to car (H2C) with Alexa allows you to stay connected with your car from home, while 60+ Bluelink connected features ensure you're connected with the world while on the move.